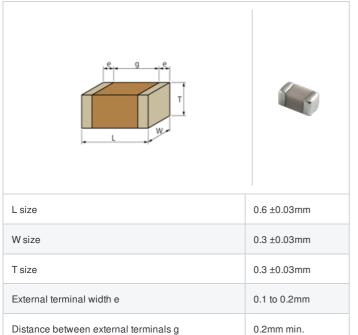

## GJM0335C1E4R0CB01# "#" indicates a package specification code.















< List of part numbers with package codes >

GJM0335C1E4R0CB01D , GJM0335C1E4R0CB01W , GJM0335C1E4R0CB01J

## Shape



## References

| Packaging | Specifications                                               | Minimum quantity |
|-----------|--------------------------------------------------------------|------------------|
| D         | ф180mm Paper taping                                          | 15000            |
| J         | ф330mm Paper taping                                          | 50000            |
| W         | φ180mm Paper taping (W8P1*)  * Width: 8mm, Pocket pitch: 1mm | 30000            |

| Mass (typ.) |        |  |
|-------------|--------|--|
| 1 piece     | 0.33mg |  |
| φ180mm Reel | 118g   |  |

## **Specifications**

Size code in inch(mm)

| Capacitance                                      | 4.0pF ±0.25pF |
|--------------------------------------------------|---------------|
| Rat