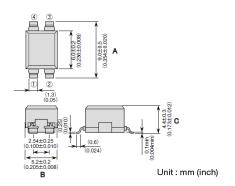

#### ■ External Dimensions

| Dimension A | 9.0 ±0.5 mm |
|-------------|-------------|
| Dimension B | 5.2 ±0.2 mm |
| Dimension C | 4.4 ±0.3 mm |

The data is reference only. Electrical characteristics vary depending on environment or measurement condition. TAIYO YUDEN reserves the right to make change to the Date at any time without notice. Before making final selection, please check product specification.